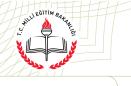

## 12. Which of the following is false?

- A) The police station is next to the post office.
- B) The pharmacy is opposite the stationery.
- C) The bus stop is in the Rose Street.
- D) The barber's is between the bus stop and the bakery.