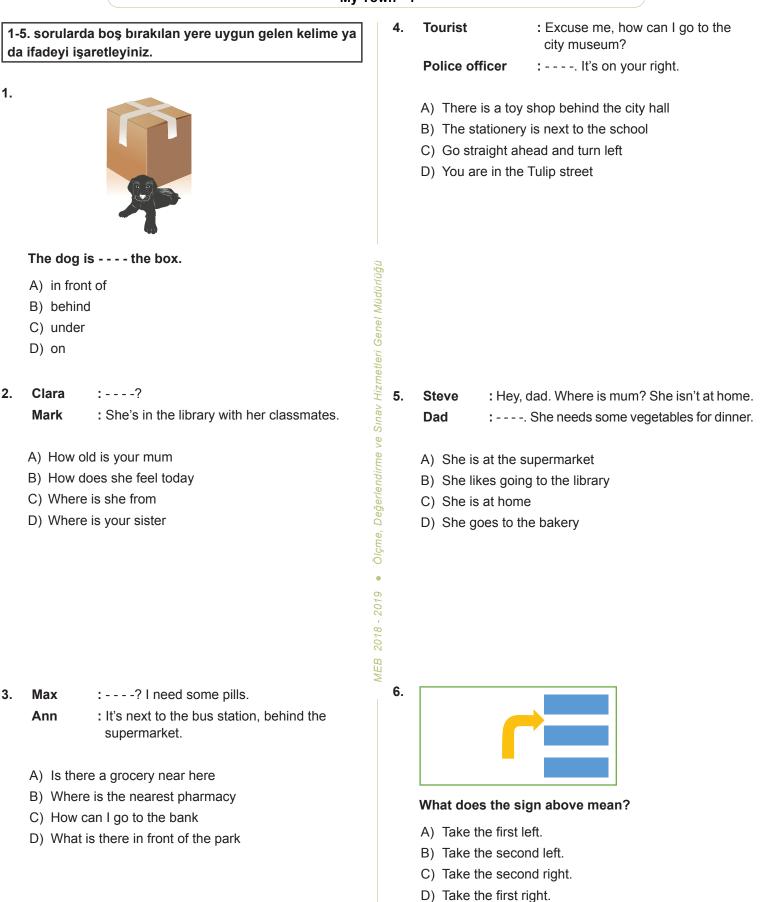

Karışık olarak verilen cümlelerin anlamlı bir bütün oluşturacak şekilde sıralandığı seçeneği işaretleyiniz.

| A) IV - II - I - III | B) II - I - III - IV |
|----------------------|----------------------|
| C)   -     -  V -    | D) III - IV - II - I |