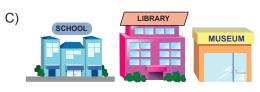

8-9. sorularda verilen cümleyi ifade eden görselin bulunduğu seçeneği işaretleyiniz.

8. She is in the bakery at the moment.

C)

There is a library between the school and the museum. 9.

10. The - - - - is next to the toyshop.