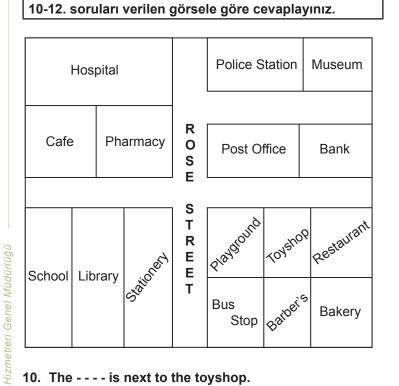

8-9. sorularda verilen cümleyi ifade eden görselin bulunduğu seçeneği işaretleyiniz.

8. She is in the bakery at the moment.

C)

There is a library between the school and the museum. 9.

10. The - - - - is next to the toyshop.

- B) playground
- C) bus stop
- D) bakery

## 11. Where is the restaurant?

- A) It's between the school and the stationery.
- B) It's behind the café and the pharmacy.
- C) It's opposite the bank, next to the toyshop.
- D) It's in front of the bus stop and bakery.

## 12. Which of the following is false?

- A) The police station is next to the post office.
- B) The pharmacy is opposite the stationery.
- C) The bus stop is in the Rose Street.
- D) The barber's is between the bus stop and the bakery.