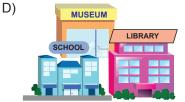

8-9. sorularda verilen cümleyi ifade eden görselin bulunduğu seçeneği işaretleyiniz.

8. She is in the bakery at the moment.

C)

There is a library between the school and the museum. 9.

10. The - - - - is next to the toyshop.