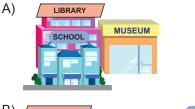

8-9. sorularda verilen cümleyi ifade eden görselin bulunduğu seçeneği işaretleyiniz.

8. She is in the bakery at the moment.

C)

There is a library between the school and the museum. 9.

10. The - - - - is next to the toyshop.