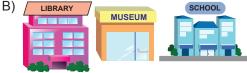

8-9. sorularda verilen cümleyi ifade eden görselin bulunduğu seçeneği işaretleyiniz.

8. She is in the bakery at the moment.

C)

There is a library between the school and the museum. 9.

10. The - - - - is next to the toyshop.